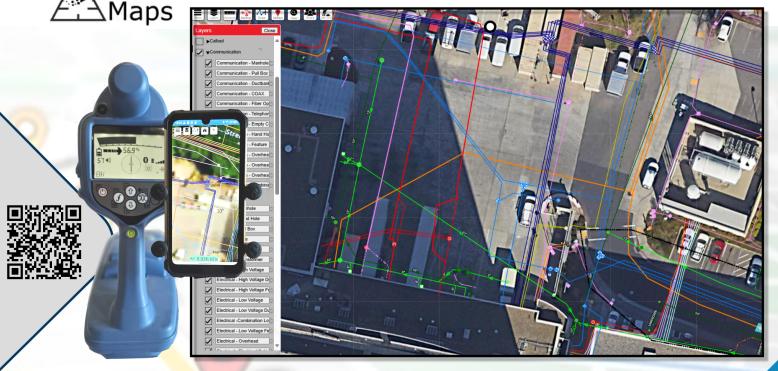

## RD8200

Subsurface

Maps

Online GIS Portal & App

8200 Options RADIODETECTION 3/1/2

| RD8200 Locators                 | RD8200  | RD8200G | RD8200SG |
|---------------------------------|---------|---------|----------|
| Locate Frequencies              | 22      | 22      | 22       |
| Sonde Frequencies               | 4       | 4       | 4        |
| Passive Modes                   | 5       | 5       | 5        |
| On-Board GPS                    |         | GNSS    | GNSS RTK |
| Power Filters                   | 1       | 1       | /        |
| Usage-Logging                   | 1       | 1       | /        |
| Survey Measurements             | /       | 1       | /        |
| CALSafe                         | /       | 1       | /        |
| 4kHz                            | 4kHz+CD | 4kHz+CD | 4kHz+CD  |
| Current Direction               | /       | 1       | /        |
| Fault Find                      | /       | 1       | 1        |
| Depth in Power                  | /       | /       | 1        |
| Passive Avoidance               | /       | 1       | /        |
| iLoc                            | /       | 1       | 1        |
| Bluetooth                       | /       | 1       | 1        |
| Lilon Battery                   | /       | 1       | 1        |
| 3 Year Warranty on Registration | /       | 1       | 1        |