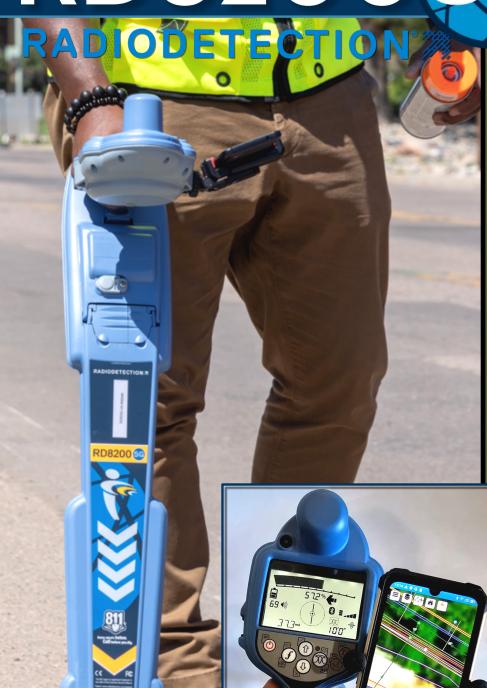

## RD820056 Survey Grade Mapping

- Built-In RTK GPS (inch accuracy)
- 3 Bluetooth Connections
- Lilon Battery with AC charger
- 2 Fault Find Modes
- 5 Antenna's with DSP
- 5 Passive Frequencies
- 5 Custom Frequencies <1kHz</p>
- 5 or 10 Watt Transmitter
- 14 Current Direction Frequencies
- 22 Active Freqs (163Hz-200kHz)
- 50+ Feet Depth Range
- 90 Volts TX High-Output
- Auto Depth & Current
- Directional Compass
- Remote iLoc Control to TX10B
- Clear Locates Under Power Lines
- User Activity Data Logging
- Swing Measurements /warnings
- 3 Year Warranty

## RD8200

Subsurface

Maps

Online GIS Portal & App

8200 Options RADIODETECTION 3/1/2

| RD8200 Locators                 | RD8200  | RD8200G | RD8200SG |
|---------------------------------|---------|---------|----------|
| Locate Frequencies              | 22      | 22      | 22       |
| Sonde Frequencies               | 4       | 4       | 4        |
| Passive Modes                   | 5       | 5       | 5        |
| On-Board GPS                    |         | GNSS    | GNSS RTK |
| Power Filters                   | 1       | 1       | /        |
| Usage-Logging                   | 1       | 1       | /        |
| Survey Measurements             | /       | 1       | /        |
| CALSafe                         | /       | 1       | /        |
| 4kHz                            | 4kHz+CD | 4kHz+CD | 4kHz+CD  |
| Current Direction               | /       | 1       | /        |
| Fault Find                      | /       | 1       | 1        |
| Depth in Power                  | /       | /       | 1        |
| Passive Avoidance               | /       | 1       | /        |
| iLoc                            | /       | 1       | 1        |
| Bluetooth                       | /       | 1       | 1        |
| Lilon Battery                   | /       | 1       | 1        |
| 3 Year Warranty on Registration | /       | 1       | 1        |